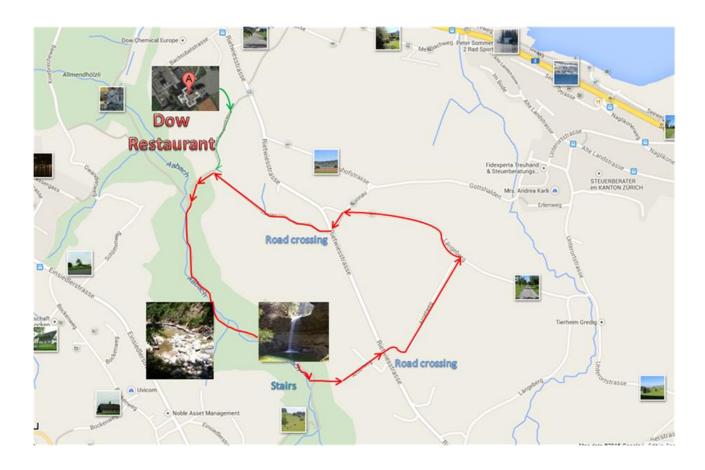

#### The Course

- The runners / walkers set off individually or in groups starting between 14:00-14:30.
- The course is outlined on the attached map. Each circuit is approximately 4 km. Each participant can choose the number of circuits they wish to walk, run or jog.
- The route starts behind the tennis courts and is marked with red arrows. It follows a public foot path in the woods, runs along a small river, over a high bridge by a waterfall and through the Rietwies neighborhood. There are two road-crossings attended by marshals. (Small children are to be accompanied by adults.)
- One refreshment station is available along the route.