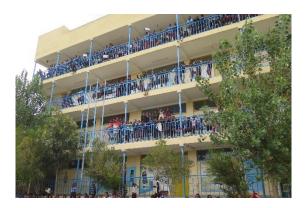

## **Our Achievements to date**

Rainbows4children opened the Nicolas Robinson School in Mekele in September 2005 and has extended it every year. Today 1400 children are studying in the school and now 6 years of our Grade 12 students have graduated and moved on to further education. The school has a strong emphasis on science as 75% of University places are in science and engineering and medical sciences.